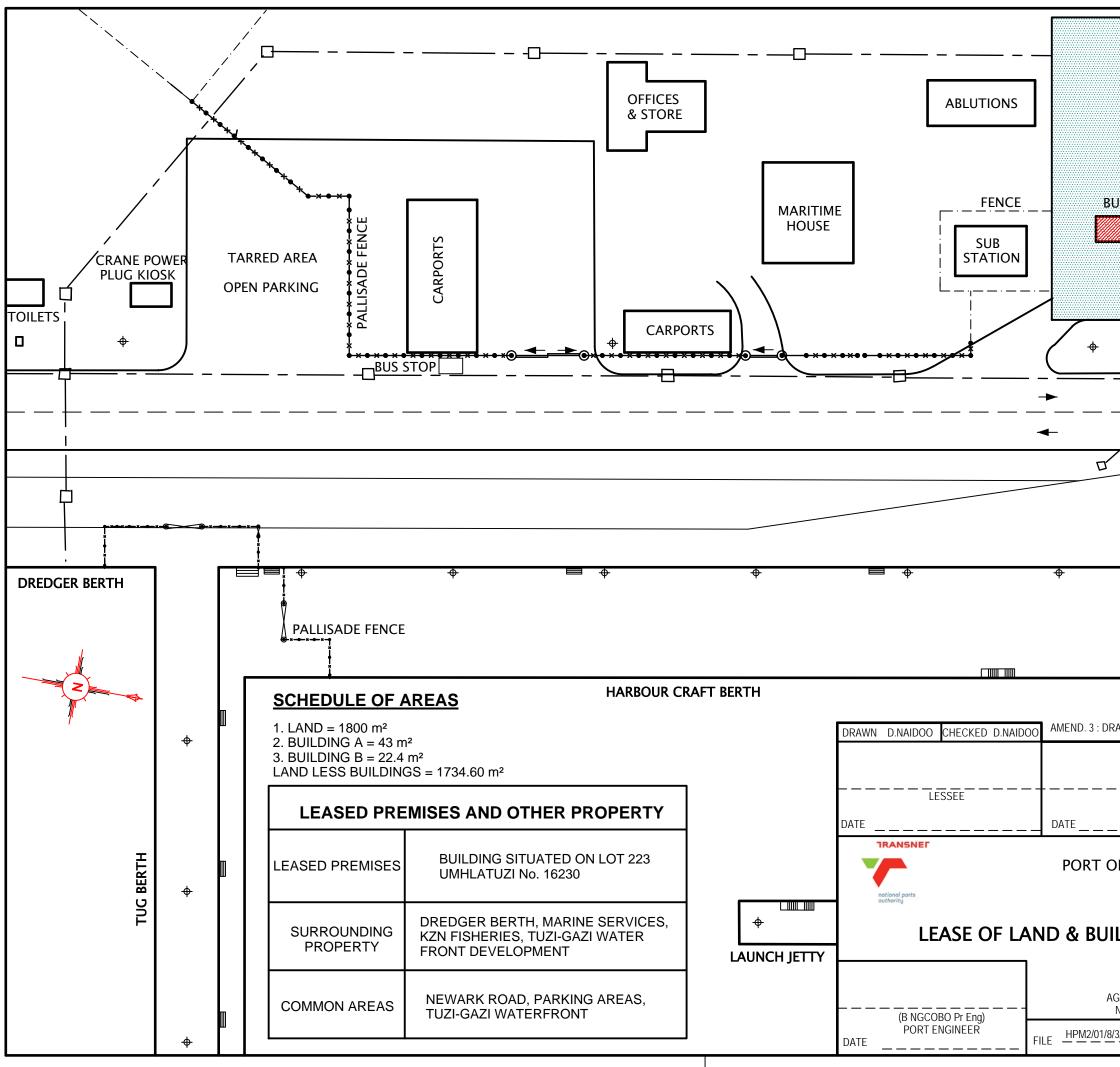

|                                       |          | 45 m            |       |        |                         |       |      |               |                           |                   |
|---------------------------------------|----------|-----------------|-------|--------|-------------------------|-------|------|---------------|---------------------------|-------------------|
| UILDII                                | NG A     |                 |       |        |                         |       | 40 m |               |                           |                   |
|                                       |          |                 |       | BU     | <mark>ال</mark> ا<br>ال | DINC  | 3 B  |               |                           |                   |
|                                       |          |                 |       |        |                         |       |      | -(            |                           |                   |
|                                       | _/_      |                 |       |        |                         | _     | _    | /             |                           | $\langle \rangle$ |
|                                       |          |                 |       |        | _                       |       |      |               |                           |                   |
|                                       |          |                 |       |        |                         |       |      |               |                           |                   |
|                                       |          | <del>ф</del>    |       |        |                         |       | ₽    |               |                           |                   |
|                                       |          | Ψ               |       |        |                         | ·     | ٣    |               |                           |                   |
|                                       |          |                 |       |        |                         |       |      | 1             |                           |                   |
| RAWING                                | UPDATE   | D. (DAN 2018/05 | 5/02) | I      |                         |       |      |               |                           |                   |
|                                       |          |                 |       |        | P                       | ORT M | ANAC | GER           |                           |                   |
|                                       | CHAR     |                 | 1     |        |                         |       |      |               | NSNE<br>nal ports<br>rity | = <b>r</b>        |
| ILDINGS IN EXTENT 1800 m <sup>2</sup> |          |                 |       |        |                         |       |      |               |                           |                   |
| GREEM                                 | ent plai | si              |       |        | 0                       | CAD   | NO I | _AND_<br>LEAS | _BUILD<br>E_1_S           | OING<br>CH        |
|                                       | SCALE    | 2003-07-30      |       |        |                         | RB    | H 8  |               | -67                       | '6                |
|                                       | DATE _   |                 | -     | AMEND. |                         |       | 7    | 3             |                           |                   |